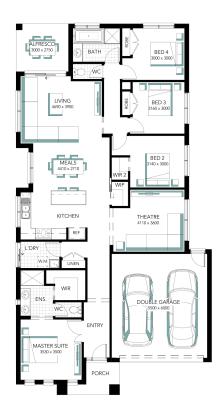

## Springwood 23

4 🖺

2 🚔

ADDRESS Lot 208 Mynard Road, Leneva Valley Estate **LOT WIDTH** 14.00

**LOT SIZE** 729.00 m<sup>2</sup>

HOUSE SIZE

208.86 m<sup>2</sup>