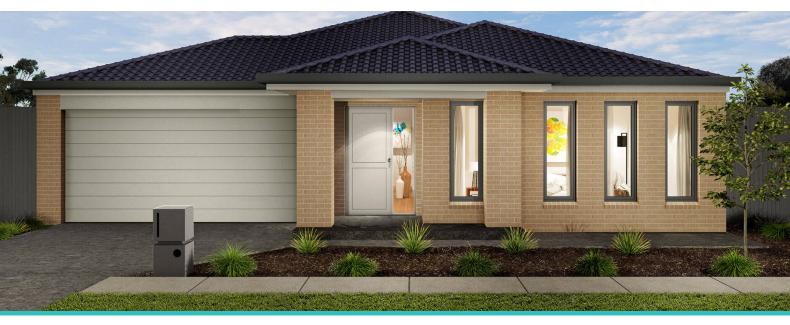

## Springwood 23

4 🖺

2 🚔

ADDRESS Lot 208 Mynard Road, Leneva Valley Estate **LOT WIDTH** 14.00

**LOT SIZE** 729.00 m<sup>2</sup>

HOUSE SIZE

208.86 m<sup>2</sup>